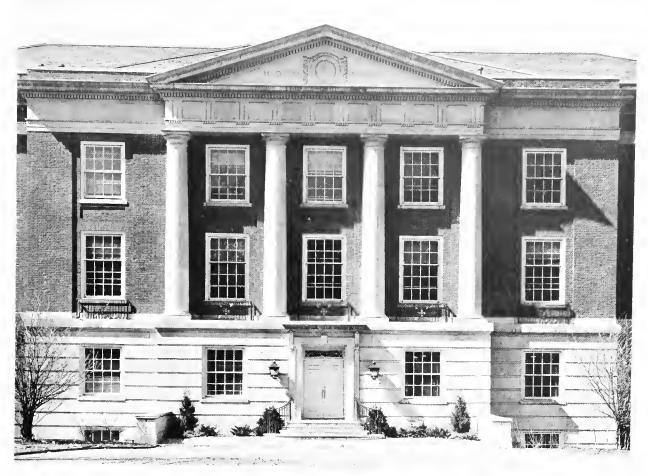

http://www.archive.org/details/cu31924015335544

MEDICAL COLLEGE FOR SYRACUSE UNIVERSITY, SYRACUSE, N. Y.

Office of John Russell Pope Dwight James Baum, Associate Architects

ENTRANCE DETAIL

AUDITORIUM

MEDICAL COLLEGE FOR SYRACUSE UNIVERSITY, SYRACUSE, N. Y.